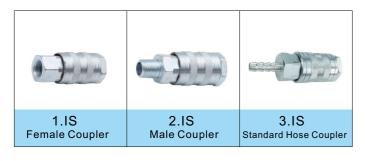

# 12

#### 12. Pneumatic quick couplings

FESCOLO pneumatic quick couplings series include Milton, European, Japanese (NITTO), German, British style and so on.

The working pressure is 0~1.0MPa and ambient temperature is -5~70°C. Different thread types are available, like PT, BSP, NPT thread.

Body materials: Brass, Steel, Stainless steel. Sealing materials: NBR, FKM.



#### 12.1 American Type Quick Coupling





www.fescolo.com







### 12.2 European Type Quick Coupling









# 12. 3 Japanese Type Quick Coupling







51/70

12. 4 British Type Quick Coupling





# 12. 5 IS Series Israel Type Pneumatic Quick Coupling





### 12.6 Other Quick Couplings And Accessories



www.fescolo.com
53/70