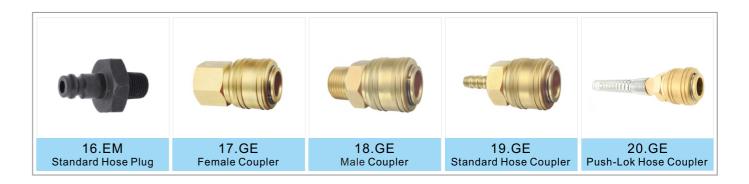

# 12

#### 12. Pneumatic quick couplings

FESCOLO pneumatic quick couplings series include Milton, European, Japanese (NITTO), German, British style and so on.

The working pressure is 0~1.0MPa and ambient temperature is -5~70°C. Different thread types are available, like PT, BSP, NPT thread.

Body materials: Brass, Steel, Stainless steel. Sealing materials: NBR, FKM.



#### 12.1 American Type Quick Coupling





www.fescolo.com







### 12.2 European Type Quick Coupling









# 12. 3 Japanese Type Quick Coupling







51/70

12. 4 British Type Quick Coupling





# 12. 5 IS Series Israel Type Pneumatic Quick Coupling





### 12.6 Other Quick Couplings And Accessories



www.fescolo.com
53/70