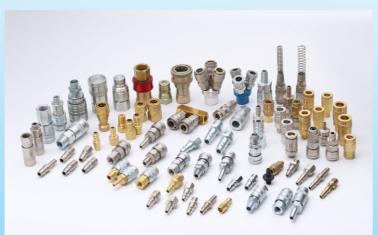

# 12

#### 12. Pneumatic quick couplings

FESCOLO pneumatic quick couplings series include Milton, European, Japanese (NITTO), German, British style and so on.

The working pressure is 0~1.0MPa and ambient temperature is -5~70°C. Different thread types are available, like PT, BSP, NPT thread.

Body materials: Brass, Steel, Stainless steel. Sealing materials: NBR, FKM.