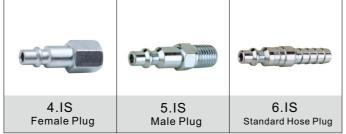

# 12

#### 12. Pneumatic quick couplings

FESCOLO pneumatic quick couplings series include Milton, European, Japanese (NITTO), German, British style and so on.

The working pressure is 0~1.0MPa and ambient temperature is -5~70°C. Different thread types are available, like PT, BSP, NPT thread.

Body materials: Brass, Steel, Stainless steel. Sealing materials: NBR, FKM.



#### 12.1 American Type Quick Coupling





www.fescolo.com







### 12.2 European Type Quick Coupling









# 12. 3 Japanese Type Quick Coupling







51/70

12. 4 British Type Quick Coupling





# 12. 5 IS Series Israel Type Pneumatic Quick Coupling





### 12.6 Other Quick Couplings And Accessories



www.fescolo.com
53/70