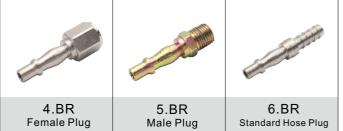

# 12

#### 12. Pneumatic quick couplings

FESCOLO pneumatic quick couplings series include Milton, European, Japanese (NITTO), German, British style and so on.

The working pressure is 0~1.0MPa and ambient temperature is -5~70°C. Different thread types are available, like PT, BSP, NPT thread.

Body materials: Brass, Steel, Stainless steel. Sealing materials: NBR, FKM.



#### 12.1 American Type Quick Coupling





www.fescolo.com







### 12.2 European Type Quick Coupling









# 12. 3 Japanese Type Quick Coupling







51/70

12. 4 British Type Quick Coupling





# 12. 5 IS Series Israel Type Pneumatic Quick Coupling





### 12.6 Other Quick Couplings And Accessories



www.fescolo.com
53/70