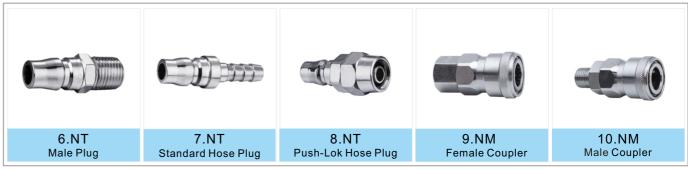

# 12

#### 12. Pneumatic quick couplings

FESCOLO pneumatic quick couplings series include Milton, European, Japanese (NITTO), German, British style and so on.

The working pressure is 0~1.0MPa and ambient temperature is -5~70°C. Different thread types are available, like PT, BSP, NPT thread.

Body materials: Brass, Steel, Stainless steel. Sealing materials: NBR, FKM.



#### 12.1 American Type Quick Coupling





www.fescolo.com







### 12.2 European Type Quick Coupling









# 12. 3 Japanese Type Quick Coupling







51/70

12. 4 British Type Quick Coupling





# 12. 5 IS Series Israel Type Pneumatic Quick Coupling





### 12.6 Other Quick Couplings And Accessories



www.fescolo.com
53/70