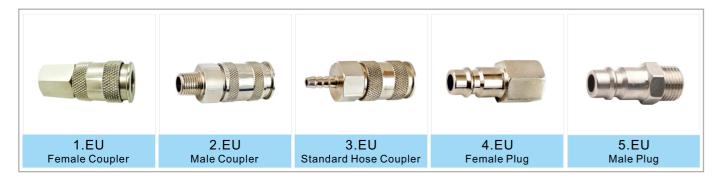

# 12

#### 12. Pneumatic quick couplings

FESCOLO pneumatic quick couplings series include Milton, European, Japanese (NITTO), German, British style and so on.

The working pressure is 0~1.0MPa and ambient temperature is -5~70°C. Different thread types are available, like PT, BSP, NPT thread.

Body materials: Brass, Steel, Stainless steel. Sealing materials: NBR, FKM.



#### 12.1 American Type Quick Coupling





www.fescolo.com







### 12.2 European Type Quick Coupling









# 12. 3 Japanese Type Quick Coupling







51/70

12. 4 British Type Quick Coupling





# 12. 5 IS Series Israel Type Pneumatic Quick Coupling





### 12.6 Other Quick Couplings And Accessories



www.fescolo.com
53/70