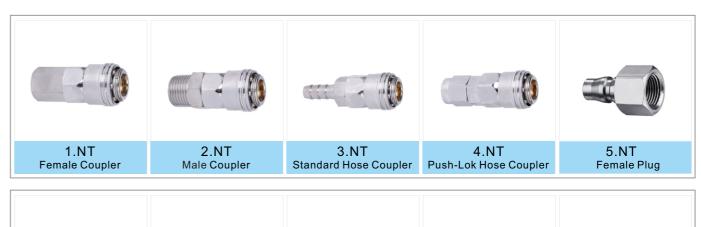

# 12

#### 12. Pneumatic quick couplings

FESCOLO pneumatic quick couplings series include Milton, European, Japanese (NITTO), German, British style and so on.

The working pressure is 0~1.0MPa and ambient temperature is -5~70°C. Different thread types are available, like PT, BSP, NPT thread.

Body materials: Brass, Steel, Stainless steel. Sealing materials: NBR, FKM.



#### 12.1 American Type Quick Coupling





www.fescolo.com







### 12.2 European Type Quick Coupling









# 12. 3 Japanese Type Quick Coupling







51/70

12. 4 British Type Quick Coupling





# 12. 5 IS Series Israel Type Pneumatic Quick Coupling





### 12.6 Other Quick Couplings And Accessories



www.fescolo.com
53/70