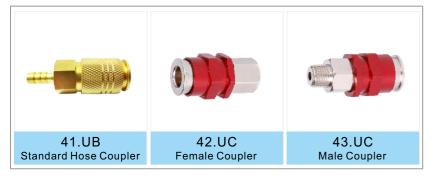

# 12

#### 12. Pneumatic quick couplings

FESCOLO pneumatic quick couplings series include Milton, European, Japanese (NITTO), German, British style and so on.

The working pressure is 0~1.0MPa and ambient temperature is -5~70°C. Different thread types are available, like PT, BSP, NPT thread.

Body materials: Brass, Steel, Stainless steel. Sealing materials: NBR, FKM.



#### 12.1 American Type Quick Coupling





www.fescolo.com







### 12.2 European Type Quick Coupling









# 12. 3 Japanese Type Quick Coupling







51/70

12. 4 British Type Quick Coupling





# 12. 5 IS Series Israel Type Pneumatic Quick Coupling





### 12.6 Other Quick Couplings And Accessories



www.fescolo.com
53/70