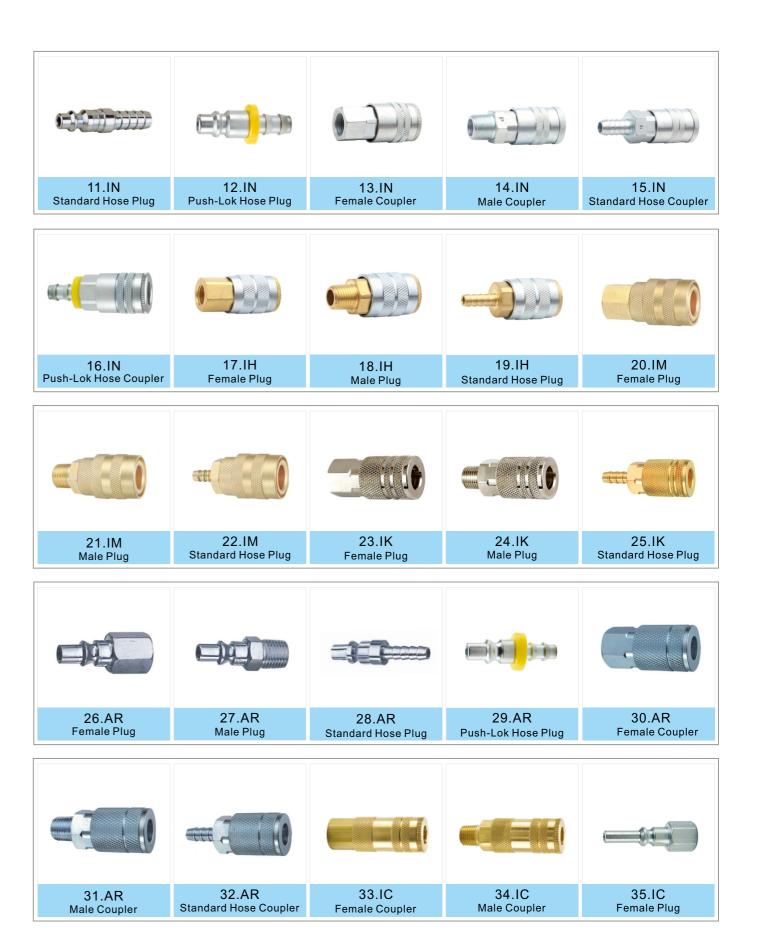

### 12.2 European Type Quick Coupling

# 12. 3 Japanese Type Quick Coupling

51/70

12. 4 British Type Quick Coupling

# 12. 5 IS Series Israel Type Pneumatic Quick Coupling