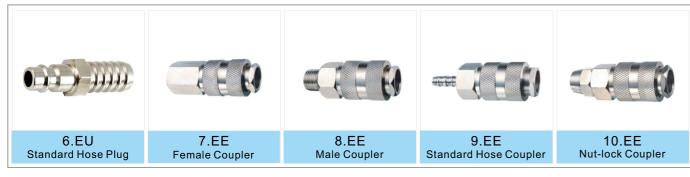

# 12

#### 12. Pneumatic quick couplings

FESCOLO pneumatic quick couplings series include Milton, European, Japanese (NITTO), German, British style and so on.

The working pressure is 0~1.0MPa and ambient temperature is -5~70°C. Different thread types are available, like PT, BSP, NPT thread.

Body materials: Brass, Steel, Stainless steel. Sealing materials: NBR, FKM.



#### 12.1 American Type Quick Coupling





www.fescolo.com







### 12.2 European Type Quick Coupling









# 12. 3 Japanese Type Quick Coupling







51/70

12. 4 British Type Quick Coupling





# 12. 5 IS Series Israel Type Pneumatic Quick Coupling





### 12.6 Other Quick Couplings And Accessories



www.fescolo.com
53/70