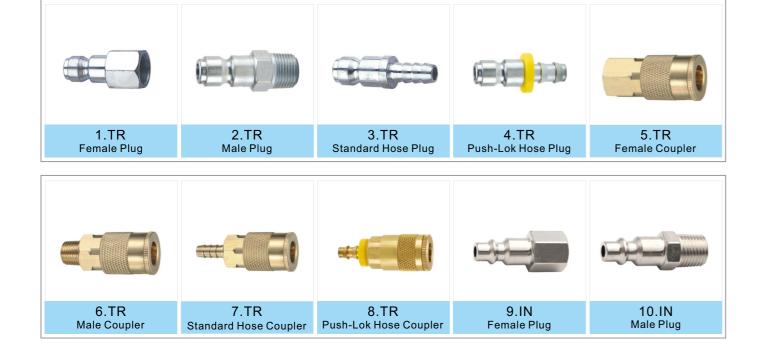

#### 12.1 American Type Quick Coupling

www.fescolo.com

### 12.2 European Type Quick Coupling