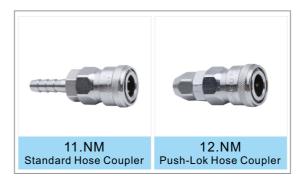

# 12

#### 12. Pneumatic quick couplings

FESCOLO pneumatic quick couplings series include Milton, European, Japanese (NITTO), German, British style and so on.

The working pressure is 0~1.0MPa and ambient temperature is -5~70°C. Different thread types are available, like PT, BSP, NPT thread.

Body materials: Brass, Steel, Stainless steel. Sealing materials: NBR, FKM.



#### 12.1 American Type Quick Coupling





www.fescolo.com







### 12.2 European Type Quick Coupling









# 12. 3 Japanese Type Quick Coupling







51/70

12. 4 British Type Quick Coupling





# 12. 5 IS Series Israel Type Pneumatic Quick Coupling





### 12.6 Other Quick Couplings And Accessories



www.fescolo.com
53/70