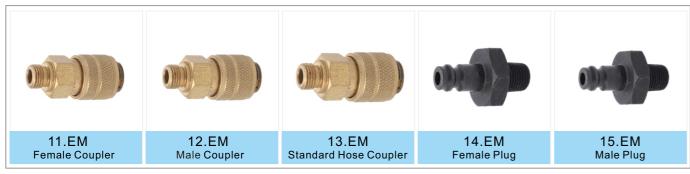

# 12

#### 12. Pneumatic quick couplings

FESCOLO pneumatic quick couplings series include Milton, European, Japanese (NITTO), German, British style and so on.

The working pressure is 0~1.0MPa and ambient temperature is -5~70°C. Different thread types are available, like PT, BSP, NPT thread.

Body materials: Brass, Steel, Stainless steel. Sealing materials: NBR, FKM.



#### 12.1 American Type Quick Coupling





www.fescolo.com







### 12.2 European Type Quick Coupling









# 12. 3 Japanese Type Quick Coupling







51/70

12. 4 British Type Quick Coupling





# 12. 5 IS Series Israel Type Pneumatic Quick Coupling





### 12.6 Other Quick Couplings And Accessories



www.fescolo.com
53/70