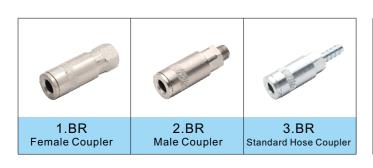

# 12

#### 12. Pneumatic quick couplings

FESCOLO pneumatic quick couplings series include Milton, European, Japanese (NITTO), German, British style and so on.

The working pressure is 0~1.0MPa and ambient temperature is -5~70°C. Different thread types are available, like PT, BSP, NPT thread.

Body materials: Brass, Steel, Stainless steel. Sealing materials: NBR, FKM.



#### 12.1 American Type Quick Coupling





www.fescolo.com







### 12.2 European Type Quick Coupling









# 12. 3 Japanese Type Quick Coupling







51/70

12. 4 British Type Quick Coupling





# 12. 5 IS Series Israel Type Pneumatic Quick Coupling





### 12.6 Other Quick Couplings And Accessories



www.fescolo.com
53/70