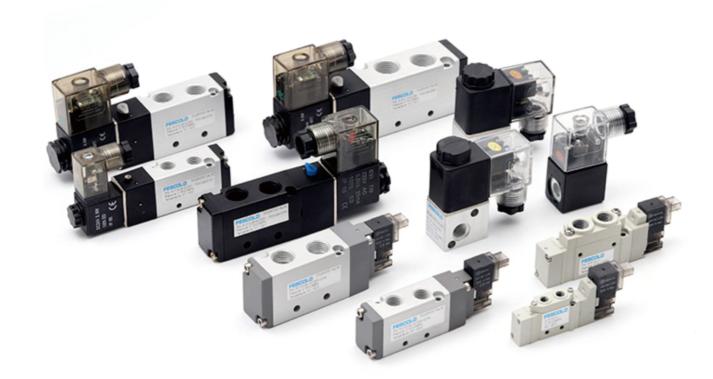

#### 3. Solenoid valve

A solenoid valve is an electromechanically operated valve. We accept OEM and customized products. Our solenoid valves include 2V, 3V, 4V, 5V series, SY series, etc.

Applicable medium: Filtered compressed air

# 3. 1 NEW PRODUCTS ★

High quality with more reliable performance and longer worklife.

Sealing parts: Mitsubishi Brand

Lubricating grease: Dow Corning Brand