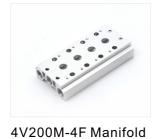

ly operated valve. We accept OEM and customized products. Our solenoid valves include 2V, 3V, 4V, 5V series, SY series, etc.

Applicable medium: Filtered compressed air

Available voltage: DC5V, DC12V, DC24V, AC24V, AC36V,

AC110V, AC230V, AC400V

Working pressure: 0.15~0.8MPa Working temperature: -5~60



# 3. 1 NEW PRODUCTS ★

High quality with more reliable performance and longer worklife.

Sealing parts: Mitsubishi Brand

Lubricating grease: Dow Corning Brand



### 3. 2 SMC STANDARD SOLENOID VALVE









SY3120

SY3220

SY5120

SY5220

sales@fescolo.com

### **FESCOLO**

## 3. 3 AIRTAC STANDARD SOLENOID VALVE

2V025-08







3V310-10







3V1-06



3V110-06







4V320-10





4V410-15





4M210-08



4V330C-10

COIL-AC220V,AC110V,AC24V /DC24V/DC12V/DC5V



4V200M-2F Manifold







# 3. 4 AIRTAC AIR CONTROL VALVE









4A110-06

3A210-08

3A310-10





4A210-08

4A220-08



sales@fescolo.com