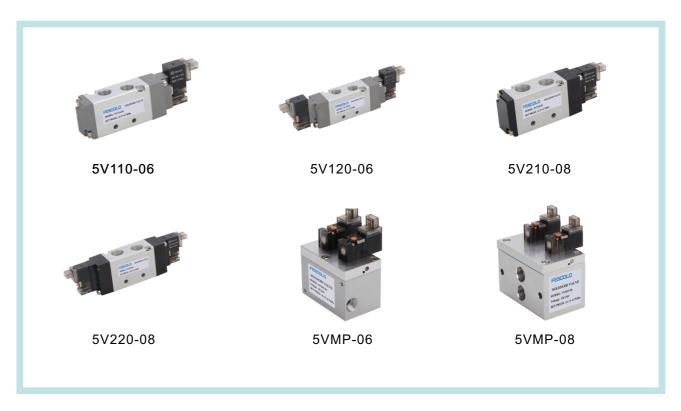

## 3. 3 AIRTAC STANDARD SOLENOID VALVE

2V025-08

3V310-10

3V1-06

3V110-06

4V320-10

4V410-15

4M210-08

4V330C-10

COIL-AC220V,AC110V,AC24V /DC24V/DC12V/DC5V

4V200M-2F Manifold