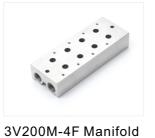

operated valve. We accept OEM and customized products. Our solenoid valves include 2V, 3V, 4V, 5V series, SY series, etc.

Applicable medium: Filtered compressed air

Available voltage: DC5V, DC12V, DC24V, AC24V, AC36V,

AC110V, AC230V, AC400V

Working pressure: 0.15~0.8MPa Working temperature: -5~60



# 3. 1 NEW PRODUCTS ★

High quality with more reliable performance and longer worklife.

Sealing parts: Mitsubishi Brand

Lubricating grease: Dow Corning Brand



### 3. 2 SMC STANDARD SOLENOID VALVE









SY3120

SY3220

SY5120

SY5220

sales@fescolo.com

### **FESCOLO**

## 3. 3 AIRTAC STANDARD SOLENOID VALVE

2V025-08







3V310-10







3V1-06



3V110-06







4V320-10





4V410-15





4M210-08



4V330C-10

COIL-AC220V,AC110V,AC24V /DC24V/DC12V/DC5V



4V200M-2F Manifold







# 3. 4 AIRTAC AIR CONTROL VALVE









4A110-06

3A210-08

3A310-10





4A210-08

4A220-08



sales@fescolo.com