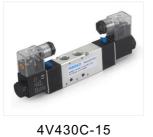

#### 3. Solenoid valve

A solenoid valve is an electromechanically operated valve. We accept OEM and customized products. Our solenoid valves include 2V, 3V, 4V, 5V series, SY series, etc.

Applicable medium: Filtered compressed air

Available voltage: DC5V, DC12V, DC24V, AC24V, AC36V,

AC110V, AC230V, AC400V

Working pressure: 0.15~0.8MPa Working temperature: -5~60



# 3. 1 NEW PRODUCTS ★

High quality with more reliable performance and longer worklife.

Sealing parts: Mitsubishi Brand

Lubricating grease: Dow Corning Brand



### 3. 2 SMC STANDARD SOLENOID VALVE









SY3120

SY3220

SY5120

SY5220

sales@fescolo.com

### **FESCOLO**

## 3. 3 AIRTAC STANDARD SOLENOID VALVE

2V025-08







3V310-10







3V1-06



3V110-06







4V320-10





4V410-15





4M210-08



4V330C-10

COIL-AC220V,AC110V,AC24V /DC24V/DC12V/DC5V



4V200M-2F Manifold







# 3. 4 AIRTAC AIR CONTROL VALVE









4A110-06

3A210-08

3A310-10





4A210-08

4A220-08



sales@fescolo.com