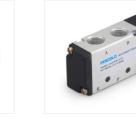

## 3. 3 AIRTAC STANDARD SOLENOID VALVE

2V025-08

3V310-10

3V1-06

3V110-06

4V320-10

4V410-15

4M210-08

4V330C-10

COIL-AC220V,AC110V,AC24V /DC24V/DC12V/DC5V

4V200M-2F Manifold