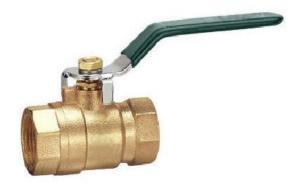

# c) VB23,VB24 Series Ball Valve

VB24-FF-1

### 2. Characteristics:

1) Pressure range: 0~1.0MPa
 2) Working temperature: 0~60°C

3) Different thread types can be offered according to customers' requirements, e.g.: PT, BSP, NPT etc.