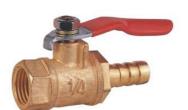

# a) Brass mini ball valve

VB01-FF-1/4

VB01-MF-1/4

VB01-MH-1/4-8

VB01-FH-1/4-8

VB01-HH-8-8

VB01

. |MM

1/4

8

### Ball valve type

VB01 series brass mini ball valve with red handle.

### Button type

MM: Male thread to male thread

MF: Male thread to female thread

MH: Male thread to hose barb

HH: Hose barb on both side