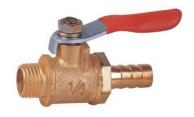

# a) Brass mini ball valve

VB01-FF-1/4

VB01-MF-1/4

VB01-MH-1/4-8

VB01-FH-1/4-8

VB01-HH-8-8

VB01

. |MM

1/4

8

### Ball valve type

VB01 series brass mini ball valve with red handle.

### Button type

MM: Male thread to male thread

MF: Male thread to female thread

MH: Male thread to hose barb

HH: Hose barb on both side

#### Inner diameter of hose

6: 6mm 8: 8mm 10: 10mm