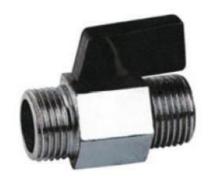

# b) Nickel plated Mini Ball Valve

VB09-MM-3/8

VB09-FF-1/4

VB09-MF-1/4

### 

#### 2. Characteristics:

1/4"

1/8"

1) Pressure range: 0~1.0MPa
 2) Working temperature: 0~60°C

3/8"

1/2"

3) Different thread types can be offered according to customers' requirements, e.g.: PT, BSP, NPT etc.