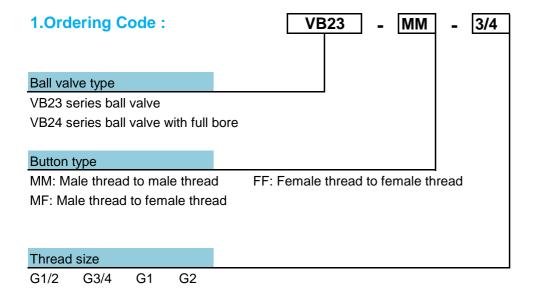

valve with red handle.

### Button type

MM: Male thread to male thread

MF: Male thread to female thread

MH: Male thread to hose barb

HH: Hose barb on both side

#### Thread size

1/4" 3/8" 1/2"

#### Inner diameter of hose

6: 6mm 8: 8mm 10: 10mm

#### 2. Characteristics:

- Pressure range: 0~1.0MPa
   Working temperature: 0~60°C
- 3) Different thread types can be offered according to customers' requirements, e.g.: PT, BSP, NPT etc.



# b) Nickel plated Mini Ball Valve







VB09-MM-3/8

VB09-FF-1/4

VB09-MF-1/4

### 

#### 2. Characteristics:

1/4"

1/8"

1) Pressure range: 0~1.0MPa
 2) Working temperature: 0~60°C

3/8"

1/2"

3) Different thread types can be offered according to customers' requirements, e.g.: PT, BSP, NPT etc.



# c) VB23,VB24 Series Ball Valve







VB24-FF-1



### 2. Characteristics:

1) Pressure range: 0~1.0MPa
 2) Working temperature: 0~60°C

3) Different thread types can be offered according to customers' requirements, e.g.: PT, BSP, NPT etc.