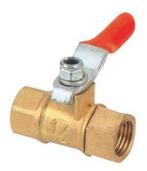

# a) Brass mini ball valve

VB01-FF-1/4

VB01-MF-1/4

VB01-MH-1/4-8

VB01-FH-1/4-8

VB01-HH-8-8

VB01

. |MM

1/4

8

### Ball valve type

VB01 series brass mini ball valve with red handle.

### Button type

MM: Male thread to male thread

MF: Male thread to female thread

MH: Male thread to hose barb

HH: Hose barb on both side