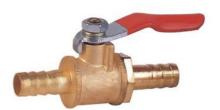

# a) Brass mini ball valve

VB01-FF-1/4

VB01-MF-1/4

VB01-MH-1/4-8

VB01-FH-1/4-8

VB01-HH-8-8

VB01

. |MM

1/4

8

### Ball valve type

VB01 series brass mini ball valve with red handle.

### Button type

MM: Male thread to male thread

MF: Male thread to female thread

MH: Male thread to hose barb

HH: Hose barb on both side

#### Inner diameter of hose

6: 6mm 8: 8mm 10: 10mm