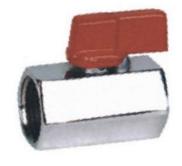

# b) Nickel plated Mini Ball Valve

VB09-MM-3/8

VB09-FF-1/4

VB09-MF-1/4

### 

#### 2. Characteristics:

1/4"

1/8"

1) Pressure range: 0~1.0MPa
 2) Working temperature: 0~60°C

3/8"

1/2"

3) Different thread types can be offered according to customers' requirements, e.g.: PT, BSP, NPT etc.