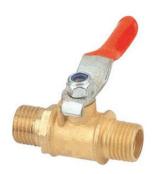

# a) Brass mini ball valve

VB01-FF-1/4

VB01-MF-1/4

VB01-MH-1/4-8

VB01-FH-1/4-8

VB01-HH-8-8

VB01

. |MM

1/4

8

### Ball valve type

VB01 series brass mini ball valve with red handle.

### Button type

MM: Male thread to male thread

MF: Male thread to female thread

MH: Male thread to hose barb

HH: Hose barb on both side