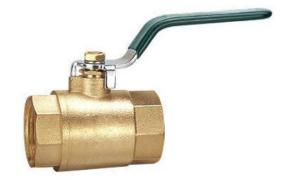

# c) VB23,VB24 Series Ball Valve

VB24-FF-1

### 2. Characteristics:

1) Pressure range: 0~1.0MPa
 2) Working temperature: 0~60°C

3) Different thread types can be offered according to customers' requirements, e.g.: PT, BSP, NPT etc.