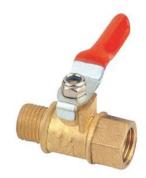

# a) Brass mini ball valve

VB01-FF-1/4

VB01-MF-1/4

VB01-MH-1/4-8

VB01-FH-1/4-8

VB01-HH-8-8

VB01

. |MM

1/4

8

### Ball valve type

VB01 series brass mini ball valve with red handle.

### Button type

MM: Male thread to male thread

MF: Male thread to female thread

MH: Male thread to hose barb

HH: Hose barb on both side