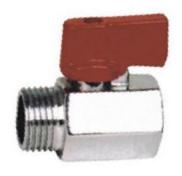

# a) Brass mini ball valve

VB01-FF-1/4

VB01-MF-1/4

VB01-MH-1/4-8

VB01-FH-1/4-8

VB01-HH-8-8

VB01

. |MM

### Ball valve type

VB01 series brass mini ball valve with red handle.

### Button type

MM: Male thread to male thread

MF: Male thread to female thread

MH: Male thread to hose barb

HH: Hose barb on both side