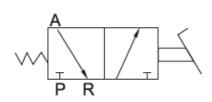

#### 2. Characteristics:

- 1) FV Series foot valve is with high response and stability nature.
- 2) There are two motion pattern, 2positions/3ports and 2positions/4ports
- 3) The material of valve body: Aluminum alloy.
- 4 Different thread types can be offered according to customers' requirements, e.g.: PT, NPT etc.

## 3. Specification:

| Item              |                  | FV-320                    | FV-420                    |
|-------------------|------------------|---------------------------|---------------------------|
| Applicable medium |                  | ≤40µ Filtered Air         |                           |
| Motion patten     |                  | Direct drive type         |                           |
| Valve type        |                  | two positions three ports | two positions three ports |
| Working pressure  |                  | 0.15~0.9MPa               |                           |
| Proof Pressure    |                  | 1.0MPa                    |                           |
| Temperature range |                  | NBR: 0°C~60°C             |                           |
| Port size         | Inlet and outlet | G1/4                      |                           |
|                   | Exhaust port     | G1/8                      |                           |