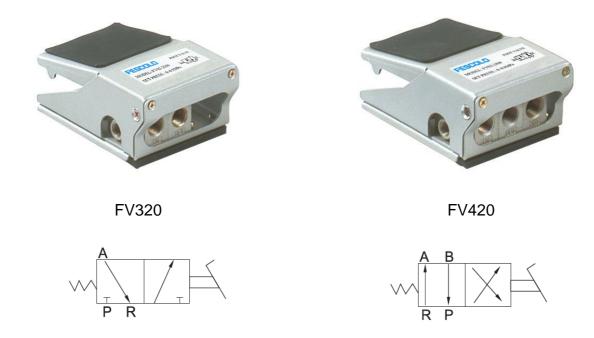

# FV320,FV420 Series Foot Valve:

## 1.Ordering Code:

320: Two positions three ports420: Two positions four ports

#### 2. Characteristics:

- 1) FV Series foot valve is with high response and stability nature.
- 2) There are two motion pattern, 2positions/3ports and 2positions/4ports
- 3) The material of valve body: Aluminum alloy.
- 4 Different thread types can be offered according to customers' requirements, e.g.: PT, NPT etc.