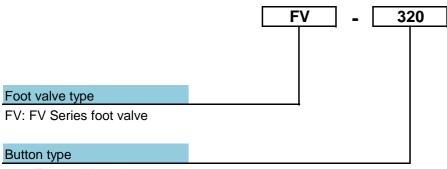

## 1.Ordering Code:

320: Two positions three ports420: Two positions four ports