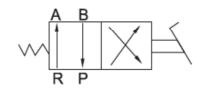

## 1.Ordering Code:

320: Two positions three ports420: Two positions four ports

## 3. Specification:

| Item              |                  | FV-320                    | FV-420                    |
|-------------------|------------------|---------------------------|---------------------------|
| Applicable medium |                  | ≤40µ Filtered Air         |                           |
| Motion patten     |                  | Direct drive type         |                           |
| Valve type        |                  | two positions three ports | two positions three ports |
| Working pressure  |                  | 0.15~0.9MPa               |                           |
| Proof Pressure    |                  | 1.0MPa                    |                           |
| Temperature range |                  | NBR: 0°C~60°C             |                           |
| Port size         | Inlet and outlet | G1/4                      |                           |
|                   | Exhaust port     | G1/8                      |                           |