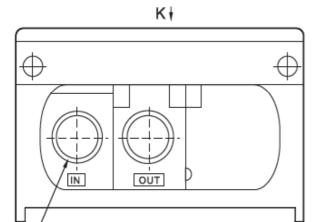

| ≤40µ Filtered Air         |                           |
| Motion patten     |                  | Direct drive type         |                           |
| Valve type        |                  | two positions three ports | two positions three ports |
| Working pressure  |                  | 0.15~0.9MPa               |                           |
| Proof Pressure    |                  | 1.0MPa                    |                           |
| Temperature range |                  | NBR: 0°C~60°C             |                           |
| Port size         | Inlet and outlet | G1/4                      |                           |
|                   | Exhaust port     | G1/8                      |                           |

## 4. Overall and Dimension Sheet:





















/2-G1/4"