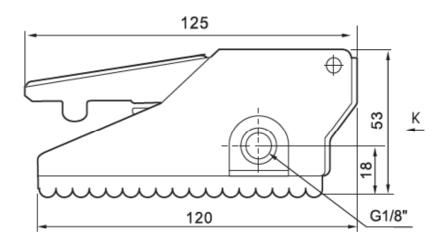

um |                  | ≤40µ Filtered Air         |                           |
| Motion patten     |                  | Direct drive type         |                           |
| Valve type        |                  | two positions three ports | two positions three ports |
| Working pressure  |                  | 0.15~0.9MPa               |                           |
| Proof Pressure    |                  | 1.0MPa                    |                           |
| Temperature range |                  | NBR: 0°C~60°C             |                           |
| Port size         | Inlet and outlet | G1/4                      |                           |
|                   | Exhaust port     | G1/8                      |                           |

## 4. Overall and Dimension Sheet:





















/2-G1/4"