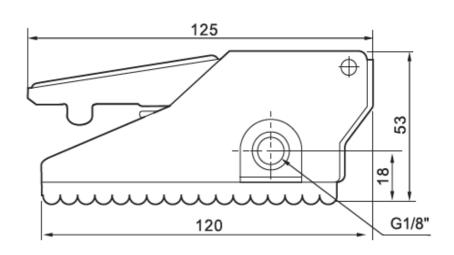

| ≤40µ Filtered Air         |                           |
| Motion patten     |                  | Direct drive type         |                           |
| Valve type        |                  | two positions three ports | two positions three ports |
| Working pressure  |                  | 0.15~0.9MPa               |                           |
| Proof Pressure    |                  | 1.0MPa                    |                           |
| Temperature range |                  | NBR: 0°C~60°C             |                           |
| Port size         | Inlet and outlet | G1/4                      |                           |
|                   | Exhaust port     | G1/8                      |                           |

## 4. Overall and Dimension Sheet:





















/2-G1/4"