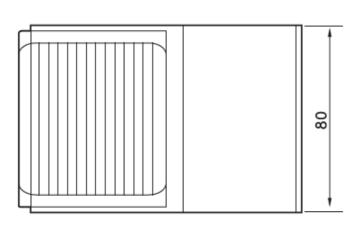

| ≤40µ Filtered Air         |                           |
| Motion patten     |                  | Direct drive type         |                           |
| Valve type        |                  | two positions three ports | two positions three ports |
| Working pressure  |                  | 0.15~0.9MPa               |                           |
| Proof Pressure    |                  | 1.0MPa                    |                           |
| Temperature range |                  | NBR: 0°C~60°C             |                           |
| Port size         | Inlet and outlet | G1/4                      |                           |
|                   | Exhaust port     | G1/8                      |                           |

## 4. Overall and Dimension Sheet:





















/2-G1/4"