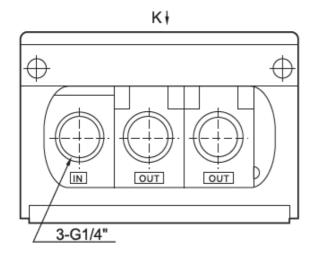

## 3. Specification:

| Item              |                  | FV-320                    | FV-420                    |
|-------------------|------------------|---------------------------|---------------------------|
| Applicable medium |                  | ≤40µ Filtered Air         |                           |
| Motion patten     |                  | Direct drive type         |                           |
| Valve type        |                  | two positions three ports | two positions three ports |
| Working pressure  |                  | 0.15~0.9MPa               |                           |
| Proof Pressure    |                  | 1.0MPa                    |                           |
| Temperature range |                  | NBR: 0°C~60°C             |                           |
| Port size         | Inlet and outlet | G1/4                      |                           |
|                   | Exhaust port     | G1/8                      |                           |

## 4. Overall and Dimension Sheet:

/2-G1/4"