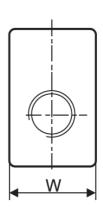

# 4. Overall and Dimension Sheet:

| Model | Bore | L  | W  | н  | Α  | В   | С    | D  |
|-------|------|----|----|----|----|-----|------|----|
| QE-01 | G1/8 | 46 | 20 | 32 | 30 | 4.3 | 27   | 40 |
| QE-02 | G1/4 | 62 | 25 | 40 | 39 | 5.6 | 33.5 | 55 |
| QE-03 | G3/8 | 62 | 25 | 40 | 39 | 5.6 | 33.5 | 55 |
| QE-04 | G1/2 | 98 | 38 | 64 | 60 | 8.5 | 51   | 90 |
| QE-06 | G3/4 | 98 | 38 | 64 | 60 | 8.5 | 51   | 90 |