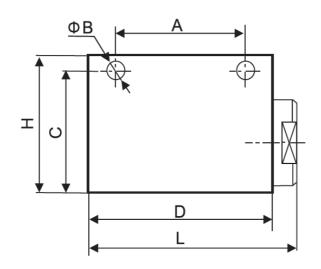

# 4. Overall and Dimension Sheet:

| Model | Bore | L  | W  | н  | Α  | В   | С    | D  |
|-------|------|----|----|----|----|-----|------|----|
| QE-01 | G1/8 | 46 | 20 | 32 | 30 | 4.3 | 27   | 40 |
| QE-02 | G1/4 | 62 | 25 | 40 | 39 | 5.6 | 33.5 | 55 |
| QE-03 | G3/8 | 62 | 25 | 40 | 39 | 5.6 | 33.5 | 55 |
| QE-04 | G1/2 | 98 | 38 | 64 | 60 | 8.5 | 51   | 90 |
| QE-06 | G3/4 | 98 | 38 | 64 | 60 | 8.5 | 51   | 90 |