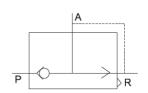

#### 2. Characteristics:

- 1) The QE series quick exhaust valve is generally installed on the pipeline between the cylinder and reversal valve and near cylinder, which directly discharge the air from cylinder without passing the reversal valve and thusto achieve the goal of fast reversion of cylinder
- 2) The effect on improving cylinder speed is especially obvious.
- 3) Different thread types can be offered according to customers' requirements, e.g.: PT, NPT etc.