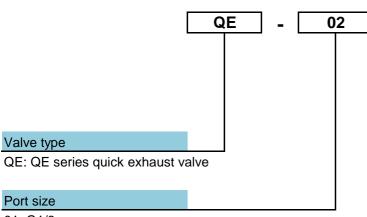

## 1.Ordering Code:

FESCOLO Quick exhaust valve
MODEL: QE-02 GI/4
SET PRESS.: 0--1.0MPa

01: G1/8 02: G1/4 03: G3/8 04: G1/2