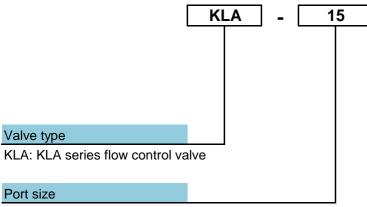

# **KLA Series Flow Control Check Valve:**

## 1.Ordering Code:



06: G1/8 08: G1/4 10: G3/8 15: G1/2



**KLA-15** 



#### 2. Characteristics:

- 1) The KLA series flow control valve is a type of check valve which regulates the flow or pressure of a fluid.
- 2) They normally respond to signals generated by independent devices such as flow meters or temperature gauges.
- 3) Different thread types can be offered according to customers' requirements, e.g.: PT, NPT etc.

## 3. Specification:

| Item              |               | KLA-06                  | KLA-08    | KLA-10     | KLA-15     |  |  |  |  |  |
|-------------------|---------------|-------------------------|-----------|------------|------------|--|--|--|--|--|
| Applicable medium |               | Filtered compressed air |           |            |            |  |  |  |  |  |
| Work