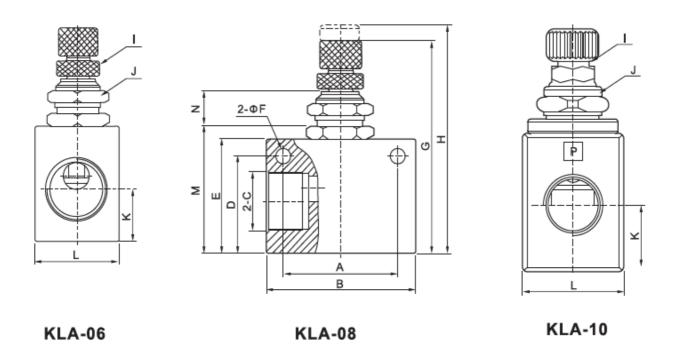

## 4. Overall and Dimension Sheet:

| Model  | Α  | В  | С     | D  | Е  | F   | G    | Н    |                  | J        | K    | L  | М    | N    |
|--------|----|----|-------|----|----|-----|------|------|------------------|----------|------|----|------|------|
| KLA-06 | 22 | 32 | PT1/8 | 18 | 23 | 4.3 | 46.8 | 52.3 | M6×0.5           | M12×0.75 | 10   | 18 | 26   | 8.6  |
| KLA-08 | 26 | 36 | PT1/4 | 23 | 27 | 4.3 | 50.8 | 56.3 | M6×0.5           | M12×0.75 | 13.5 | 18 | 30   | 8.6  |
| KLA-10 | 35 | 50 | G3/8  | 32 | 37 | 5.3 | 65   | 74   | $M8 \times 0.75$ | M16 ×1   | 17.5 | 28 | 40.5 | 10.2 |
| KLA-15 | 35 | 50 | G1/2  | 32 | 37 | 5.3 | 65   | 74   | M8×0.75          | M16 ×1   | 17.5 | 28 | 40.5 | 10.2 |