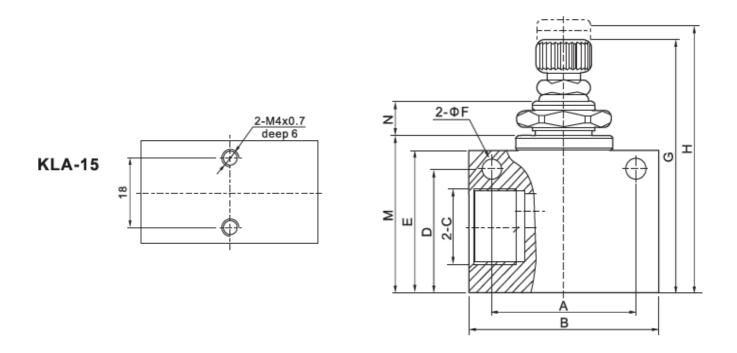

## 1.Ordering Code:

06: G1/8 08: G1/4 10: G3/8 15: G1/2

**KLA-15** 

## 4. Overall and Dimension Sheet:

| Model  | Α  | В  | С     | D  | Е  | F   | G    | Н    |                  | J        | K    | L  | М    | N    |
|--------|----|----|-------|----|----|-----|------|------|------------------|----------|------|----|------|------|
| KLA-06 | 22 | 32 | PT1/8 | 18 | 23 | 4.3 | 46.8 | 52.3 | M6×0.5           | M12×0.75 | 10   | 18 | 26   | 8.6  |
| KLA-08 | 26 | 36 | PT1/4 | 23 | 27 | 4.3 | 50.8 | 56.3 | M6×0.5           | M12×0.75 | 13.5 | 18 | 30   | 8.6  |
| KLA-10 | 35 | 50 | G3/8  | 32 | 37 | 5.3 | 65   | 74   | $M8 \times 0.75$ | M16 ×1   | 17.5 | 28 | 40.5 | 10.2 |
| KLA-15 | 35 | 50 | G1/2  | 32 | 37 | 5.3 | 65   | 74   | M8×0.75          | M16 ×1   | 17.5 | 28 | 40.5 | 10.2 |