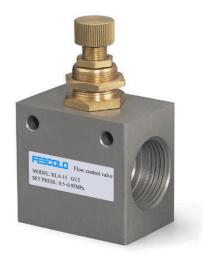

# **KLA Series Flow Control Check Valve:**

#### 2. Characteristics:

- 1) The KLA series flow control valve is a type of check valve which regulates the flow or pressure of a fluid.
- 2) They normally respond to signals generated by independent devices such as flow meters or temperature gauges.
- 3) Different thread types can be offered according to customers' requirements, e.g.: PT, NPT etc.