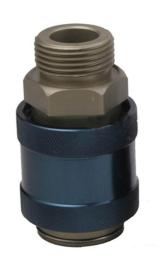

# **HSV Series Hand Sliding Valve:**

#### 2. Characteristics:

- 1) The HSV series hand sliding valve is a two-position three-way valve, which is usually installed in the piping to turn on/off air.
- 2) When it is turned off, the air pressure in the pneumatic system is exhausted simultaneously.
- 3) Different thread types can be offered according to customers' requirements, e.g.: PT, NPT etc.