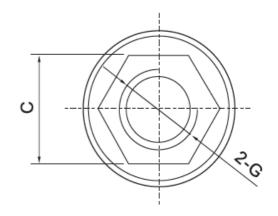

# 4. Overall and Dimension Sheet:

| Model  | A  | В  | С  | D  | E  | L  | G    |
|--------|----|----|----|----|----|----|------|
| HSV-01 | 20 | 13 | 14 | 3  | 20 | 32 | G1/8 |
| HSV-02 | 27 | 18 | 19 | 5  | 32 | 48 | G1/4 |
| HSV-03 | 30 | 21 | 22 | 5  | 32 | 48 | G3/8 |
| HSV-04 | 38 | 24 | 27 | 10 | 40 | 70 | G1/2 |
| HSV-06 | 45 | 32 | 34 | 10 | 45 | 75 | G3/4 |