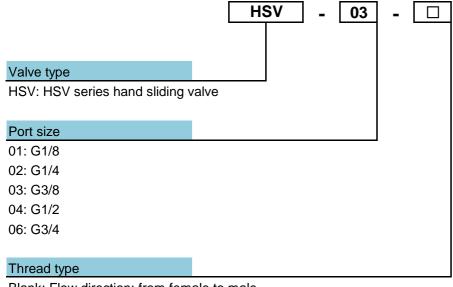

## 1.Ordering Code:

**HSV-03** 

Blank: Flow direction: from female to male

F: Both ends with female thread.