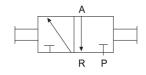

#### 2. Characteristics:

- 1) The HSV series hand sliding valve is a two-position three-way valve, which is usually installed in the piping to turn on/off air.
- 2) When it is turned off, the air pressure in the pneumatic system is exhausted simultaneously.
- 3) Different thread types can be offered according to customers' requirements, e.g.: PT, NPT etc.