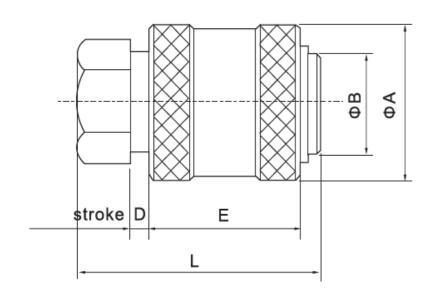

# 4. Overall and Dimension Sheet:

| Model  | A  | В  | С  | D  | E  | L  | G    |
|--------|----|----|----|----|----|----|------|
| HSV-01 | 20 | 13 | 14 | 3  | 20 | 32 | G1/8 |
| HSV-02 | 27 | 18 | 19 | 5  | 32 | 48 | G1/4 |
| HSV-03 | 30 | 21 | 22 | 5  | 32 | 48 | G3/8 |
| HSV-04 | 38 | 24 | 27 | 10 | 40 | 70 | G1/2 |
| HSV-06 | 45 | 32 | 34 | 10 | 45 | 75 | G3/4 |