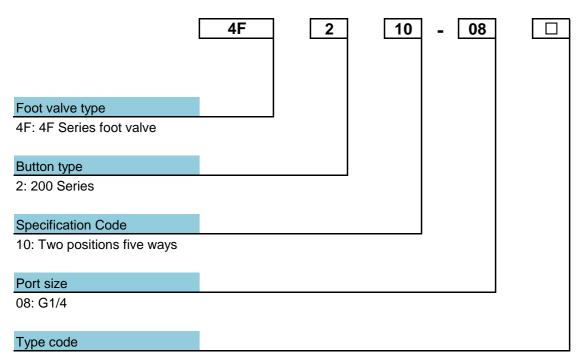

# 1.Ordering Code:

Blank: standard type

L: with lock G: with cover

LG: with lock and cover