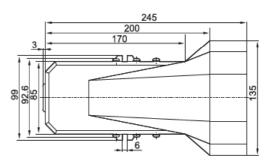

ten     |                  | Direct drive type       |           |           |            |
| Valve type        |                  | two positions five ways |           |           |            |
| Working pressure  |                  | 0.15~0.9MPa             |           |           |            |
| Proof Pressure    |                  | 1.0MPa                  |           |           |            |
| Temperature range |                  | NBR: 0°C~60°C           |           |           |            |
| Port size         | Inlet and outlet | G1/4                    |           |           |            |
|                   | Exhaust port     | G1/4                    |           |           |            |

### 4. Overall and Dimension Sheet:







#### 4F210-08G







# 4F210-08LG