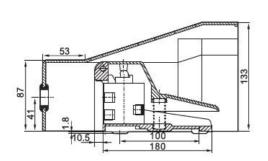

|
| Motion patten     |                  | Direct drive type       |           |           |            |
| Valve type        |                  | two positions five ways |           |           |            |
| Working pressure  |                  | 0.15~0.9MPa             |           |           |            |
| Proof Pressure    |                  | 1.0MPa                  |           |           |            |
| Temperature range |                  | NBR: 0°C~60°C           |           |           |            |
| Port size         | Inlet and outlet | G1/4                    |           |           |            |
|                   | Exhaust port     | G1/4                    |           |           |            |

### 4. Overall and Dimension Sheet:







#### 4F210-08G







# 4F210-08LG