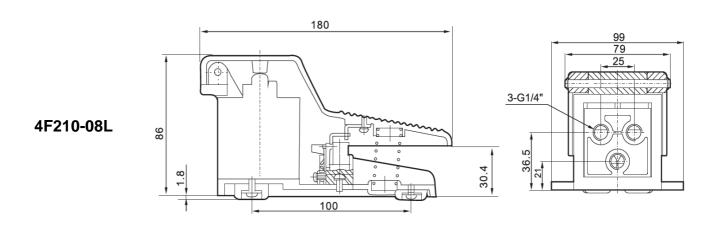

|           |            |
| Motion patten     |                  | Direct drive type       |           |           |            |
| Valve type        |                  | two positions five ways |           |           |            |
| Working pressure  |                  | 0.15~0.9MPa             |           |           |            |
| Proof Pressure    |                  | 1.0MPa                  |           |           |            |
| Temperature range |                  | NBR: 0°C~60°C           |           |           |            |
| Port size         | Inlet and outlet | G1/4                    |           |           |            |
|                   | Exhaust port     | G1/4                    |           |           |            |

### 4. Overall and Dimension Sheet:







#### 4F210-08G







# 4F210-08LG