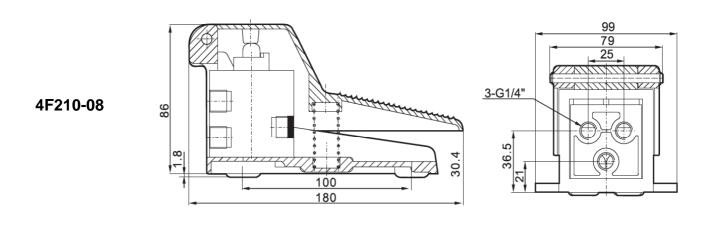

|           |            |
| Motion patten     |                  | Direct drive type       |           |           |            |
| Valve type        |                  | two positions five ways |           |           |            |
| Working pressure  |                  | 0.15~0.9MPa             |           |           |            |
| Proof Pressure    |                  | 1.0MPa                  |           |           |            |
| Temperature range |                  | NBR: 0°C~60°C           |           |           |            |
| Port size         | Inlet and outlet | G1/4                    |           |           |            |
|                   | Exhaust port     | G1/4                    |           |           |            |

### 4. Overall and Dimension Sheet:







#### 4F210-08G







# 4F210-08LG