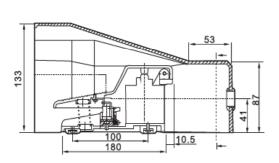

patten     |                  | Direct drive type       |           |           |            |
| Valve type        |                  | two positions five ways |           |           |            |
| Working pressure  |                  | 0.15~0.9MPa             |           |           |            |
| Proof Pressure    |                  | 1.0MPa                  |           |           |            |
| Temperature range |                  | NBR: 0°C~60°C           |           |           |            |
| Port size         | Inlet and outlet | G1/4                    |           |           |            |
|                   | Exhaust port     | G1/4                    |           |           |            |

### 4. Overall and Dimension Sheet:







#### 4F210-08G







# 4F210-08LG