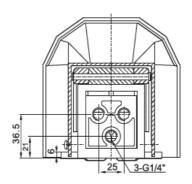

atten     |                  | Direct drive type       |           |           |            |
| Valve type        |                  | two positions five ways |           |           |            |
| Working pressure  |                  | 0.15~0.9MPa             |           |           |            |
| Proof Pressure    |                  | 1.0MPa                  |           |           |            |
| Temperature range |                  | NBR: 0°C~60°C           |           |           |            |
| Port size         | Inlet and outlet | G1/4                    |           |           |            |
|                   | Exhaust port     | G1/4                    |           |           |            |

### 4. Overall and Dimension Sheet:







#### 4F210-08G







# 4F210-08LG