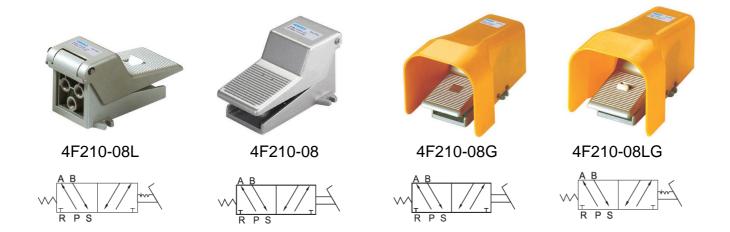

# 1.Ordering Code:

Blank: standard type

L: with lock G: with cover

LG: with lock and cover

#### 2. Characteristics:

- 1) 4F Series foot valve is with high response and stability nature.
- 2) There are two motion pattern, single-head double-position and single-head three position
- 3) There are with lock and guard cover type available.
- 4) Various working style is available.

# 3. Specification:

| Item              |                  | 4F210-08                | 4F210-08L | 4F210-08G | 4F210-08LG |
|-------------------|------------------|-------------------------|-----------|-----------|------------|
| Applicable medium |                  | ≤40µ Filtered Air       |           |           |            |
| Motion patten     |                  | Direct drive type       |           |           |            |
| Valve type        |                  | two positions five ways |           |           |            |
| Working pressure  |                  | 0.15~0.9MPa             |           |           |            |
| Proof Pressure    |                  | 1.0MPa                  |           |           |            |
| Temperature range |                  | NBR: 0°C~60°C           |           |           |            |
| Port size         | Inlet and outlet | G1/4                    |           |           |            |
|                   | Exhaust port     | G1/4                    |           |           |            |