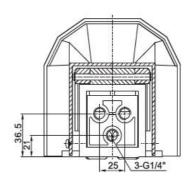

### 4. Overall and Dimension Sheet:

# 3. Specification:

| Item              |                  | 4F210-08                | 4F210-08L | 4F210-08G | 4F210-08LG |
|-------------------|------------------|-------------------------|-----------|-----------|------------|
| Applicable medium |                  | ≤40µ Filtered Air       |           |           |            |
| Motion patten     |                  | Direct drive type       |           |           |            |
| Valve type        |                  | two positions five ways |           |           |            |
| Working pressure  |                  | 0.15~0.9MPa             |           |           |            |
| Proof Pressure    |                  | 1.0MPa                  |           |           |            |
| Temperature range |                  | NBR: 0°C~60°C           |           |           |            |
| Port size         | Inlet and outlet | G1/4                    |           |           |            |
|                   | Exhaust port     | G1/4                    |           |           |            |