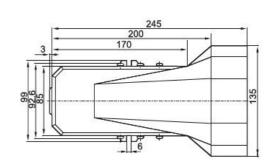

|
| Motion patten     |                  | Direct drive type       |           |           |            |
| Valve type        |                  | two positions five ways |           |           |            |
| Working pressure  |                  | 0.15~0.9MPa             |           |           |            |
| Proof Pressure    |                  | 1.0MPa                  |           |           |            |
| Temperature range |                  | NBR: 0°C~60°C           |           |           |            |
| Port size         | Inlet and outlet | G1/4                    |           |           |            |
|                   | Exhaust port     | G1/4                    |           |           |            |

### 4. Overall and Dimension Sheet:







#### 4F210-08G







# 4F210-08LG