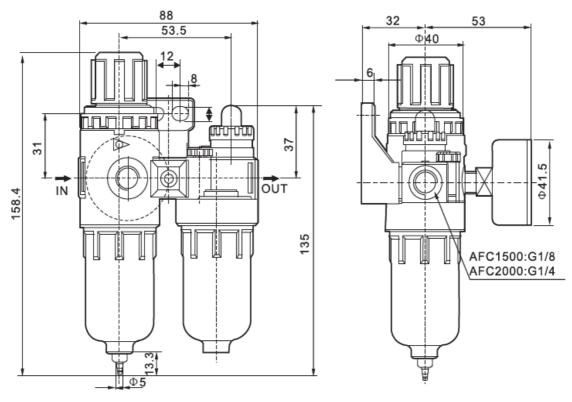

|         |         |
| Proof pressure           | 1.5MPa                         |         |           |         |         |
| Temperature range        | 5℃~60℃                         |         |           |         |         |
| Capacity of Filter Cup   | 15ml                           |         | 60ml      |         |         |
| Capacity of oil feed cup | 25ml                           |         | 90ml      |         |         |
| Recommended oil use      | ISO VG32 or the same grade oil |         |           |         |         |
| Ccontainer Material      | Polycarbonate                  |         |           |         |         |
| Protective cover         | Not available                  |         | Available |         |         |



### 4. Overall and Dimension Sheet:



AFC1500~AFC2000