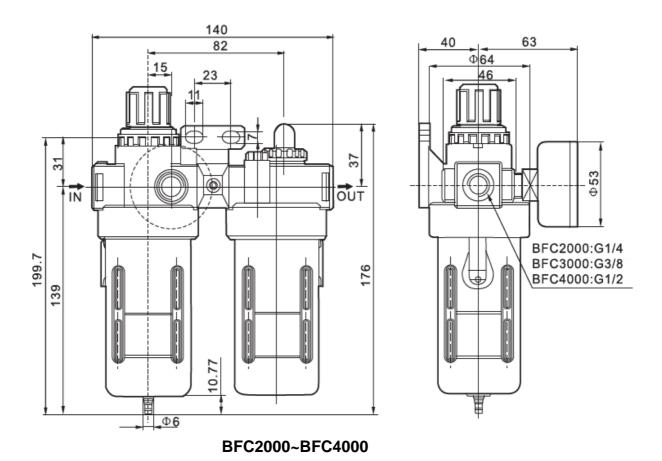

|         |
| Proof pressure           | 1.5MPa                         |         |           |         |         |
| Temperature range        | 5℃~60℃                         |         |           |         |         |
| Capacity of Filter Cup   | 15ml                           |         | 60ml      |         |         |
| Capacity of oil feed cup | 25ml                           |         | 90ml      |         |         |
| Recommended oil use      | ISO VG32 or the same grade oil |         |           |         |         |
| Ccontainer Material      | Polycarbonate                  |         |           |         |         |
| Protective cover         | Not available                  |         | Available |         |         |



### 4. Overall and Dimension Sheet:



AFC1500~AFC2000