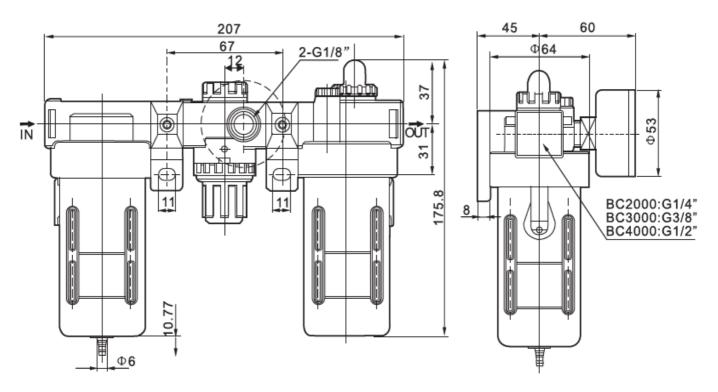

|        |        |        |  |
| Proof pressure           | 1.5MPa                         |        |        |        |        |  |
| Temperature range        | 5℃~60℃                         |        |        |        |        |  |
| Capacity of Filter Cup   | 15ml                           |        | 60ml   |        |        |  |
| Capacity of oil feed cup | 25ml                           |        | 90ml   |        |        |  |
| Recommended oil use      | ISO VG32 or the same grade oil |        |        |        |        |  |
| Ccontainer Material      | Polycarbonate                  |        |        |        |        |  |
| Protective cover         | Not available Available        |        |        |        |        |  |



## 4. Overall and Dimension Sheet:



AC1500~AC2000



BC2000~BC4000