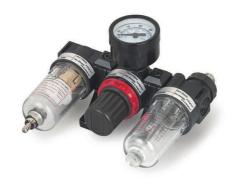

# AC,BC Series F.R.L Combination:

AC2000

BC3000

#### 2. Characteristics:

- 1) The AC series is consisted of AF, AR, and AL, each unit can be ordered separately.
- 2) The BC series is consisted of BF, BR, and BL, each unit can be ordered separately.
- 3) AC, BC series F.R.L combination conforms to AirTac standard.
- 4) The AF,BF with water separate cleans the compressed air of fluid oil,condensation and dirt particles.
- 5) The AR,BR maintain imputting constant operating pressure despite fluctuation in line pressure.
- 6) The AL,BL proportional lubricator adds a regulated quantity of oil to the filtered air.
- 7) Different thread type can be offered according to customers' requirements, e.g.: PT, NPT etc.