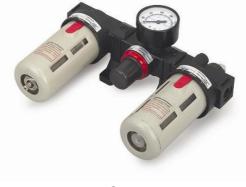

# AC,BC Series F.R.L Combination:

AC2000

BC3000

#### 2. Characteristics:

- 1) The AC series is consisted of AF, AR, and AL, each unit can be ordered separately.
- 2) The BC series is consisted of BF, BR, and BL, each unit can be ordered separately.
- 3) AC, BC series F.R.L combination conforms to AirTac standard.
- 4) The AF,BF with water separate cleans the compressed air of fluid oil,condensation and dirt particles.
- 5) The AR,BR maintain imputting constant operating pressure despite fluctuation in line pressure.
- 6) The AL,BL proportional lubricator adds a regulated quantity of oil to the filtered air.
- 7) Different thread type can be offered according to customers' requirements, e.g.: PT, NPT etc.