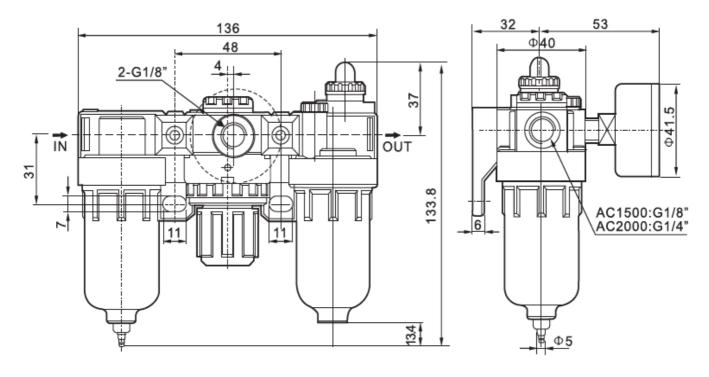

|        |        |        |        |  |
| Proof pressure           | 1.5MPa                         |        |        |        |        |  |
| Temperature range        | 5℃~60℃                         |        |        |        |        |  |
| Capacity of Filter Cup   | 15ml                           |        | 60ml   |        |        |  |
| Capacity of oil feed cup | 25ml                           |        | 90ml   |        |        |  |
| Recommended oil use      | ISO VG32 or the same grade oil |        |        |        |        |  |
| Ccontainer Material      | Polycarbonate                  |        |        |        |        |  |
| Protective cover         | Not available Available        |        |        |        |        |  |



## 4. Overall and Dimension Sheet:



AC1500~AC2000



BC2000~BC4000