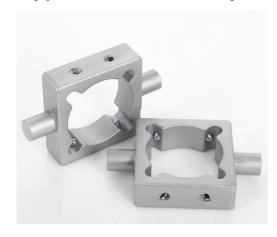

## TC Type bracket for SI cylinder (ISO6431):

## 2. Characteristics:

- 1) This series of mount flange matches with SI standard cylinders
- 2) Surface treatment: Paint coating.
- 3) Material of the body: Carbon steel.
- 4) With 4pcs of steel boltst for convenience of installation.