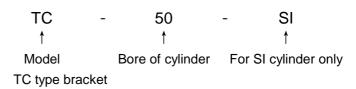

## TC Type bracket for SI cylinder (ISO6431):



## 1. Ordering Code:



## 2. Characteristics:

- 1) This series of mount flange matches with SI standard cylinders
- 2) Surface treatment: Paint coating.
- 3) Material of the body: Carbon steel.
- 4) With 4pcs of steel boltst for convenience of installation.

## 3. Overall and dimension:



| Symbol/Bore | 32   | 40  | 50   | 63   | 80  | 100   |
|-------------|------|-----|------|------|-----|-------|
| EB          | 100  | 113 | 125  | 140  | 160 | 182   |
| EC          | 52   | 63  | 74   | 80   | 105 | 128   |
| ED          | 32.5 | 38  | 46.5 | 56.5 | 72  | 89    |
| EE          | 52   | 63  | 75   | 90   | 105 | 128   |
| EG          | 25   | 25  | 25   | 25   | 25  | 25    |
| EP          | 12   | 16  | 16   | 20   | 20  | 25    |
| ET          | 20   | 22  | 22   | 28   | 28  | 34    |
| HC          |