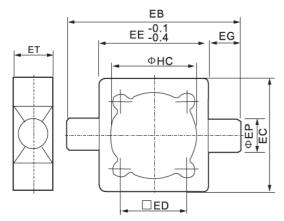

## 3. Overall and dimension:

| Symbol/Bore | 32   | 40  | 50   | 63   | 80  | 100   |
|-------------|------|-----|------|------|-----|-------|
| EB          | 100  | 113 | 125  | 140  | 160 | 182   |
| EC          | 52   | 63  | 74   | 80   | 105 | 128   |
| ED          | 32.5 | 38  | 46.5 | 56.5 | 72  | 89    |
| EE          | 52   | 63  | 75   | 90   | 105 | 128   |
| EG          | 25   | 25  | 25   | 25   | 25  | 25    |
| EP          | 12   | 16  | 16   | 20   | 20  | 25    |
| ET          | 20   | 22  | 22   | 28   | 28  | 34    |
| HC          | 37   | 45  | 55   | 68   | 87  | 107.5 |