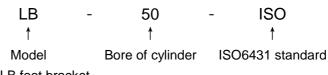

## LB Foot Mount Bracket (ISO6431):



## 1. Ordering Code:



LB foot bracket

## 2. Characteristics:

- 1) This series of LB foot mount bracket matches with ISO6431 cylinders, like DNC, SI series.
- 2) Surface treatment: Paint coating or Zinc coated
- 3) Material of the body: 45# carbon steel.
- 4) With 4pcs of steel boltst for convenience of installation.

## 3. Overall and dimension:



| Symbol/Bore | 32  | 40  | 50  | 63  | 80  | 100  | 125  | 160  | 200 |  |
|-------------|-----|-----|-----|-----|-----|------|------|------|-----|--|
| AA          | 158 | 179 | 190 | 209 | 248 | 266  | 290  | 340  | 380 |  |
| AC          | 142 | 161 | 170 | 185 | 210 | 228  | 250  | 300  | 320 |  |
| AD          | 8   | 9   | 10  | 12  | 19  | 19   | 20   | 20   | 30  |  |
| AE          | 47  | 53  | 65  | 75  | 95  | 115  | 140  | 180  | 220 |  |
| AF