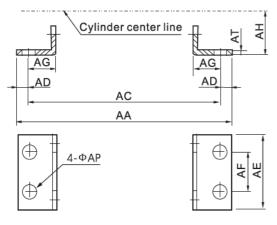

## 3. Overall and dimension:

| Symbol/Bore | 32  | 40  | 50  | 63  | 80  | 100  | 125  | 160  | 200 |  |
|-------------|-----|-----|-----|-----|-----|------|------|------|-----|--|
| AA          | 158 | 179 | 190 | 209 | 248 | 266  | 290  | 340  | 380 |  |
| AC          | 142 | 161 | 170 | 185 | 210 | 228  | 250  | 300  | 320 |  |
| AD          | 8   | 9   | 10  | 12  | 19  | 19   | 20   | 20   | 30  |  |
| AE          | 47  | 53  | 65  | 75  | 95  | 115  | 140  | 180  | 220 |  |
| AF          | 32  | 36  | 45  | 50  | 63  | 75   | 90   | 115  | 135 |  |
| AG          | 24  | 28  | 32  | 32  | 41  | 45   | 45   | 60   | 70  |  |
| AH          | 32  | 36  | 45  | 50  | 63  | 71   | 90   | 115  | 135 |  |
| AP          | 7   | 9   | 9   | 9   | 12  | 14.5 | 16.5 | 18.5 | 24  |  |
| AT          | 3   | 3   | 3   | 3   | 4   | 4    | 6    | 6    | 9   |  |