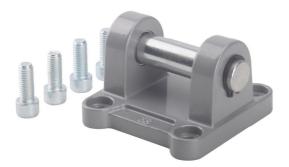

# **CB Rear Female Clevis Mount (ISO6431):**

#### 2. Characteristics:

- 1) This series of CB female clevis bracket matches with ISO6431 cylinders, like DNC, SI series.
- 2) Surface treatment: Paint coating.
- 3) Material of the body: Aluminum alloy.
- 4) With 4pcs of steel boltst for convenience of installation.
- 5) Press-in bearing bush makes it long life.