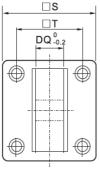

## 3. Overall and dimension:

| Symbol/Bore | 32   | 40   | 50   | 63   | 80   | 100  | 125  | 160  | 200  |
|-------------|------|------|------|------|------|------|------|------|------|
| S           | 47   | 53   | 65   | 75   | 95   | 115  | 140  | 180  | 220  |
| Т           | 32.5 | 38   | 46.5 | 56.5 | 72   | 89   | 110  | 140  | 175  |
| DC          | 22   | 25   | 27   | 32   | 36   | 41   | 50   | 55   | 60   |
| DD          | 9    | 12   | 12   | 15   | 15   | 20   | 25   | 30   | 30   |
| DE          | 10   | 12   | 12   | 16   | 16   | 20   | 25   | 30   | 30   |
| DJ          | 13   | 16   | 17   | 22   | 22   | 27   | 33   | 35.5 | 36   |
| DQ          | 25.8 | 27.8 | 31.7 | 39.7 | 49.7 | 59.7 | 69.7 | 89.7 | 89.7 |