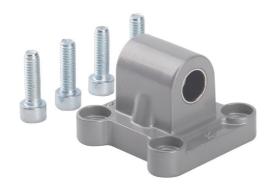

## CA Rear Male Clevis Mount (ISO6431):

## 2. Characteristics:

- 1) This series of CA male clevis bracket matches with ISO6431 cylinders, like DNC, SI series.
- 2) Surface treatment: Paint coating.
- 3) Material of the body: Aluminum alloy.
- 4) With 4pcs of steel boltst for convenience of installation.
- 5) Press-in bearing bush makes it long life.