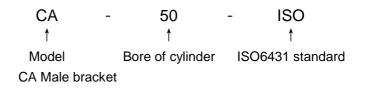

## CA Rear Male Clevis Mount (ISO6431):



## 1. Ordering Code:



## 2. Characteristics:

- 1) This series of CA male clevis bracket matches with ISO6431 cylinders, like DNC, SI series.
- 2) Surface treatment: Paint coating.
- 3) Material of the body: Aluminum alloy.
- 4) With 4pcs of steel boltst for convenience of installation.
- 5) Press-in bearing bush makes it long life.

## 3. Overall and dimension:





| Symbol/Bore | 32   | 40   | 50   | 63   | 80   | 100  | 125  | 160  | 200  |
|-------------|------|------|------|------|------|------|------|------|------|
| S           | 47   | 53   | 65   | 75   | 95   | 115  | 140  | 180  | 220  |
| Т           | 32.5 | 38   | 46.5 | 56.5 | 72   | 89   | 110  | 140  | 175  |
| DC          | 22   | 25   | 27   | 32   | 36   | 41   | 50   | 55   | 60   |
| DD          | 9    | 12   | 12   | 15   | 15   | 20