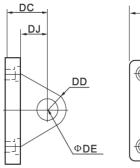

## 3. Overall and dimension:

| Symbol/Bore | 32   | 40   | 50   | 63   | 80   | 100  | 125  | 160  | 200  |
|-------------|------|------|------|------|------|------|------|------|------|
| S           | 47   | 53   | 65   | 75   | 95   | 115  | 140  | 180  | 220  |
| Т           | 32.5 | 38   | 46.5 | 56.5 | 72   | 89   | 110  | 140  | 175  |
| DC          | 22   | 25   | 27   | 32   | 36   | 41   | 50   | 55   | 60   |
| DD          | 9    | 12   | 12   | 15   | 15   | 20   | 25   | 30   | 30   |
| DE          | 10   | 12   | 12   | 16   | 16   | 20   | 25   | 30   | 30   |
| DJ          | 13   | 16   | 17   | 22   | 22   | 27   | 33   | 35.5 | 36   |
| DQ          | 25.8 | 27.8 | 31.7 | 39.7 | 49.7 | 59.7 | 69.7 | 89.7 | 89.7 |